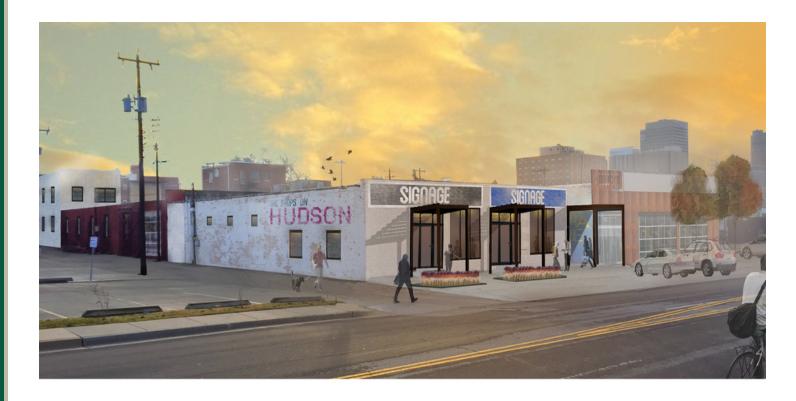

Barrios, a highly anticipated Mexican restaurant from the Good Egg Dining group, anchors the project. 3,077 square feet of Hudson-facing retail and four courtyard-facing retail/creative office spaces ranging from 1,248 square feet to 1,700 square feet remain.