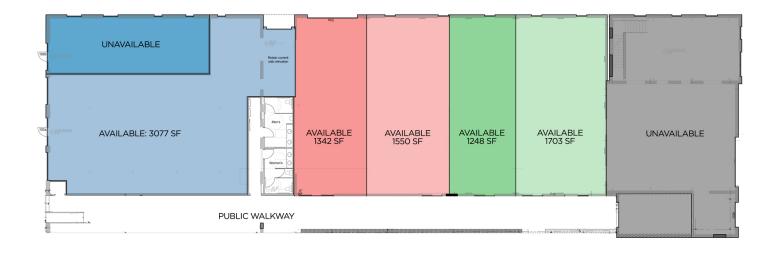

## RETAIL / CREATIVE OFFICE SPACE NOW AVAILABLE

| Suite A     | 3,077 SF   | in the h                                                  |
|-------------|------------|-----------------------------------------------------------|
| Suite B     | 1,342 SF   | Enjoy a !<br>Complex<br>School c<br>this loca<br>OKC Stro |
| Suite C     | 1,550 SF   |                                                           |
| Suite D     | 1,248 SF   |                                                           |
| Suite E     | 1,703 SF   |                                                           |
| Lease Rate: | Negotiable | Barrios,                                                  |

Barrios, a highly anticipated Mexican restaurant from the Good Egg Dining group, anchors the project. 3,077 square feet of Hudson-facing retail and four courtyard-facing retail/creative office spaces ranging from 1,248 square feet to 1,700 square feet remain.